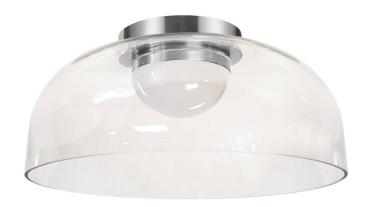

10W LED Nadine Flush Mount Polished Chrome w/ Clear Glass

## NAD-1210LEDFH

| Height       | 6.25"   |
|--------------|---------|
| Width/Length | 11.75'' |
| Depth        | 11.75"  |
| Weight       | 4 lbs   |
|              |         |

| <b>Body Material</b> | Glass |
|----------------------|-------|
| Finish/Color         | Clear |

| Dimmable       | Dimmable       |
|----------------|----------------|
| LED Compatible | Integrated LED |
| Total Wattage  | 10W            |

| Second Material       | Metal             |
|-----------------------|-------------------|
| Second Finish/Color   | Polished Chrome   |
| Second Type of Finish | Electroplated     |
| <del>-</del> -        | ·                 |
| Rated For             | Damp Location     |
| Voltage               | 120V              |
|                       |                   |
| Approval              | cUL or equivalent |
| Warranty              | 3 Years Limited   |
| Install Position      | Ceiling           |