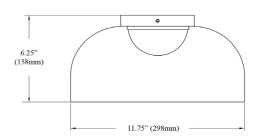

## NAD-1210LEDFH

| Height       | 6.25"   |
|--------------|---------|
| Width/Length | 11.75'' |
| Depth        | 11.75"  |
| Weight       | 4 lbs   |
|              |         |

| <b>Body Material</b> | Glass |
|----------------------|-------|
| Finish/Color         | Clear |