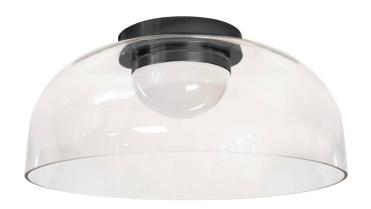

10W LED Nadine Flush Mount Matte Black w/ Clear Glass

| <b>Body Material</b> | Glass |  |
|----------------------|-------|--|
| Finish/Color         | Clear |  |

| Light Qty      | 1                           |
|----------------|-----------------------------|
| Light Base     | LED                         |
| Light Max Watt | 10                          |
| Light Inc      | Yes                         |
| Light Lumens   | 945(Initial) 345(Delivered) |
| Light CRI      | 90+                         |
| Light CCT      | 3000K                       |
| Light Life     | 30000 Hours                 |

| Dimmable       | Dimmable       |
|----------------|----------------|
| LED Compatible | Integrated LED |
| Total Wattage  | 10W            |

| Second Material       | Metal         |
|-----------------------|---------------|
| Second Finish/Color   | Matte Black   |
| Second Type of Finish | Painted       |
|                       |               |
| Rated For             | Damp Location |
| Voltage               | 120V          |
|                       |               |