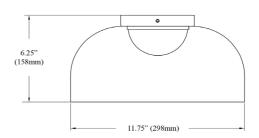

## NAD-1210LEDFH

| Height       | 6.25"   |
|--------------|---------|
| Width/Length | 11.75'' |
| Depth        | 11.75'' |
| Weight       | 4 lbs   |
|              |         |
|              |         |