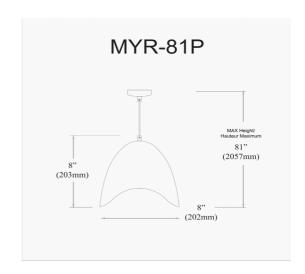

## 1 Light Pendant, Black Finish

| Height               | 8''     |
|----------------------|---------|
| Width/Length         | 8''     |
| Depth                | 8''     |
| Weight               | 3 lbs   |
|                      |         |
| <b>Body Material</b> | Metal   |
| Finish/Color         | Black   |
| Type of Finish       | Painted |
|                      |         |
| Light Qty            | 1       |
| Light Base           | E26     |
| Light Max Watt       | 60      |
| Light Inc            | No      |
|                      |         |
|                      |         |
|                      |         |

| Dimmable       | Dimmable       |
|----------------|----------------|
| LED Compatible | LED Compatible |
| Total Wattage  | 60W            |

| Rated For        | Damp Location     |
|------------------|-------------------|
| Voltage          | 120V              |
|                  |                   |
| Approval         | cUL or equivalent |
| Warranty         | 1 Year Limited    |
| Install Position | Ceiling           |
|                  |                   |
| Extension Length | 72                |