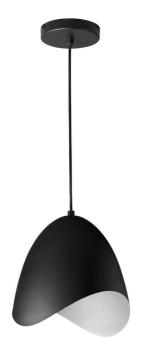

## 1 Light Pendant, Black Finish

| Height               | 8''     |
|----------------------|---------|
| Width/Length         | 8''     |
| Depth                | 8''     |
| Weight               | 3 lbs   |
|                      |         |
| <b>Body Material</b> | Metal   |
| Finish/Color         | Black   |
| Type of Finish       | Painted |
|                      |         |
| Light Qty            | 1       |
| Light Base           | E26     |
| Light Max Watt       | 60      |
| Light Inc            | No      |
|                      |         |
|                      |         |
|                      |         |