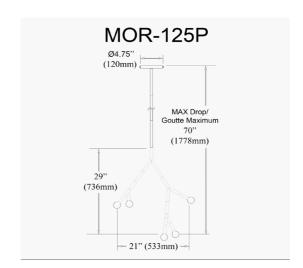

5 Light Incandescent Pendant in Matte Black / Aged Brass

| Height               | 29"         |
|----------------------|-------------|
| Width/Length         | 7.75"       |
| Depth                | 21"         |
| Weight               | 4 lbs       |
|                      |             |
| <b>Body Material</b> | Metal       |
| Finish/Color         | Matte Black |
| Type of Finish       | Painted     |
|                      |             |
| Light Qty            | 5           |
| Light Base           | E12         |
| Light Max Watt       | 60          |
| Light Inc            | No          |
|                      |             |
|                      |             |
|                      | _           |