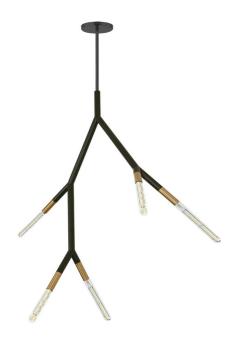

5 Light Incandescent Pendant in Matte Black / Aged Brass

| Height               | 29"         |
|----------------------|-------------|
| Width/Length         | 7.75"       |
| Depth                | 21"         |
| Weight               | 4 lbs       |
|                      |             |
| <b>Body Material</b> | Metal       |
| Finish/Color         | Matte Black |
| Type of Finish       | Painted     |
|                      |             |
| Light Qty            | 5           |
| Light Base           | E12         |
| Light Max Watt       | 60          |
| Light Inc            | No          |
|                      |             |
|                      |             |
|                      | _           |