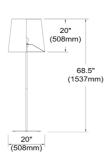

## MM681F

|                      |               | _ |
|----------------------|---------------|---|
| Width/Length         | 20''          |   |
| Depth                | 20"           |   |
| Weight               | 12 lbs        |   |
| _                    |               |   |
| <b>Body Material</b> | Metal         |   |
| Finish/Color         | Aged Brass    |   |
| Type of Finish       | Electroplated |   |
|                      | •             |   |

68.5"

| <b>Body Material</b> | Metal         |
|----------------------|---------------|
| Finish/Color         | Aged Brass    |
| Type of Finish       | Electroplated |
|                      |               |
| Light Qty            | 1             |
| Light Base           | E26           |
| Light Max Watt       | 100           |
| Light Inc            | No            |
|                      |               |
|                      |               |