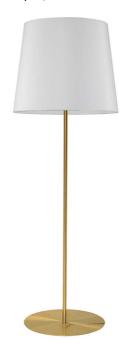

1 Light Aged Brass Floor Lamp w/ White Drum Shade

## MM681F

|                      |               | _ |
|----------------------|---------------|---|
| Width/Length         | 20''          |   |
| Depth                | 20"           |   |
| Weight               | 12 lbs        |   |
| _                    |               |   |
| <b>Body Material</b> | Metal         |   |
| Finish/Color         | Aged Brass    |   |
| Type of Finish       | Electroplated |   |
|                      | •             |   |

68.5"

| <b>Body Material</b> | Metal         |
|----------------------|---------------|
| Finish/Color         | Aged Brass    |
| Type of Finish       | Electroplated |
|                      |               |
| Light Qty            | 1             |
| Light Base           | E26           |
| Light Max Watt       | 100           |
| Light Inc            | No            |
|                      |               |
|                      |               |