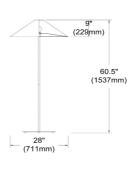

## MM241F

| Height               | 60.5"   |
|----------------------|---------|
| Width/Length         | 28"     |
| Depth                | 28"     |
| Weight               | 12 lbs  |
|                      |         |
| <b>Body Material</b> | Metal   |
| Finish/Color         | Black   |
| Type of Finish       | Painted |
|                      |         |
| Light Qty            | 1       |
| Light Base           | E26     |
| Light Max Watt       | 100     |
| Light Inc            | No      |
|                      |         |
|                      |         |