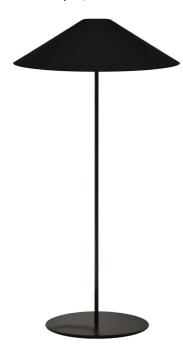

1 Light Trapezoid Floor Lamp w/ Black Shade

## MM241F

| Height               | 60.5"   |
|----------------------|---------|
| Width/Length         | 28"     |
| Depth                | 28"     |
| Weight               | 12 lbs  |
|                      |         |
| <b>Body Material</b> | Metal   |
| Finish/Color         | Black   |
| Type of Finish       | Painted |
|                      |         |
| Light Qty            | 1       |
| Light Base           | E26     |
| Light Max Watt       | 100     |
| Light Inc            | No      |
|                      |         |
|                      |         |