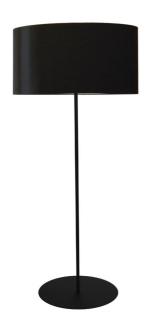

1 Light Drum Floor Lamp w/ Black Shade

## MM221F

| Height               | 61''    |  |
|----------------------|---------|--|
| Width/Length         | 22"     |  |
| Depth                | 22"     |  |
| Weight               | 12 lbs  |  |
|                      |         |  |
| <b>Body Material</b> | Metal   |  |
| Finish/Color         | Black   |  |
| Type of Finish       | Painted |  |
|                      |         |  |
| Light Qty            | 1       |  |
| Light Base           | E26     |  |
| Light Max Watt       | 100     |  |
| Light Inc            | No      |  |
|                      |         |  |
|                      |         |  |