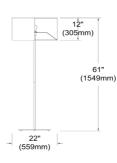

## MM221F

| Height               | 61''    |  |
|----------------------|---------|--|
| Width/Length         | 22"     |  |
| Depth                | 22"     |  |
| Weight               | 12 lbs  |  |
|                      |         |  |
| <b>Body Material</b> | Metal   |  |
| Finish/Color         | Black   |  |
| Type of Finish       | Painted |  |
|                      |         |  |
| Light Qty            | 1       |  |
| Light Base           | E26     |  |
| Light Max Watt       | 100     |  |
| Light Inc            | No      |  |
|                      |         |  |
|                      |         |  |