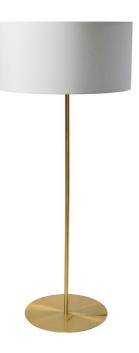

1 Light Drum Floor Lamp with White Shade Aged Brass

| Height                      | 61''          |
|-----------------------------|---------------|
| Width/Length                | 22''          |
| Depth                       | 22''          |
| Weight                      | 12 lbs        |
|                             |               |
| Body Material               | Metal         |
| Finish/Color                | Aged Brass    |
|                             |               |
| Type of Finish              | Electroplated |
| Type of Finish              | Electroplated |
| Type of Finish<br>Light Qty | Electroplated |
|                             | ·             |
| Light Qty                   | 1             |
| Light Qty<br>Light Base     | 1<br>E26      |

| Dimmable              | Dimmable          |
|-----------------------|-------------------|
| LED Compatible        | LED Compatible    |
| Total Wattage         | 100W              |
|                       |                   |
| Second Material       | Fabric            |
| Second Finish/Color   | White             |
|                       |                   |
| Second Type of Finish | Fabric            |
|                       |                   |
| Rated For             | Dry Location      |
| Voltage               | 120V              |
|                       |                   |
| Approval              | cUL or equivalent |
| Warranty              | 1 Year Limited    |
| Install Position      | Floor             |
|                       |                   |