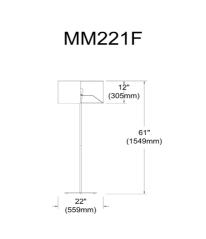

1 Light Drum Floor Lamp with White Shade Aged Brass

| Height                      | 61''          |
|-----------------------------|---------------|
| Width/Length                | 22''          |
| Depth                       | 22''          |
| Weight                      | 12 lbs        |
|                             |               |
| Body Material               | Metal         |
| Finish/Color                | Aged Brass    |
|                             |               |
| Type of Finish              | Electroplated |
| Type of Finish              | Electroplated |
| Type of Finish<br>Light Qty | Electroplated |
|                             | ·             |
| Light Qty                   | 1             |
| Light Qty<br>Light Base     | 1<br>E26      |