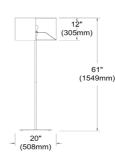

## MM201F

| Height                    | 61"       |
|---------------------------|-----------|
| Width/Length              | 20"       |
| Depth                     | 20"       |
| Weight                    | 12 lbs    |
|                           |           |
| <b>Body Material</b>      | Metal     |
| Finish/Color              | Black     |
|                           |           |
| Type of Finish            | Painted   |
| Type of Finish            | Painted   |
| Type of Finish  Light Qty | Painted 1 |
| ,,                        |           |
| Light Qty                 | 1         |
| Light Qty Light Base      | 1<br>E26  |