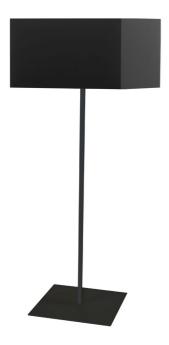

1 Light Square Floor Lamp w/ Black Shade

## MM201F

| Height                    | 61"       |
|---------------------------|-----------|
| Width/Length              | 20"       |
| Depth                     | 20"       |
| Weight                    | 12 lbs    |
|                           |           |
| <b>Body Material</b>      | Metal     |
| Finish/Color              | Black     |
|                           |           |
| Type of Finish            | Painted   |
| Type of Finish            | Painted   |
| Type of Finish  Light Qty | Painted 1 |
| ,,                        |           |
| Light Qty                 | 1         |
| Light Qty Light Base      | 1<br>E26  |