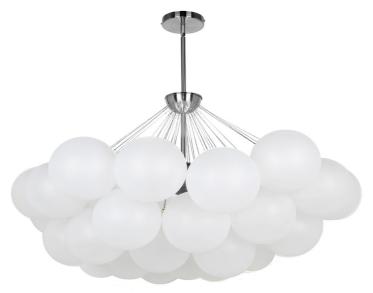

8 Light Polished Chrome Halogen Chandelier w/ Frosted Glass

| Height         | 19.75"  |   |
|----------------|---------|---|
| Width/Length   | 36.25"  |   |
| Depth          | 36.25"  |   |
| Weight         | 12 lbs  |   |
|                |         |   |
| Body Material  | Glass   |   |
| Finish/Color   | White   |   |
| Type of Finish | Frosted |   |
|                |         |   |
| Light Qty      | 8       |   |
| Light Base     | G9      |   |
| Light Max Watt | 25      |   |
| Light Inc      | No      |   |
|                |         | • |
|                |         |   |
| -              |         |   |