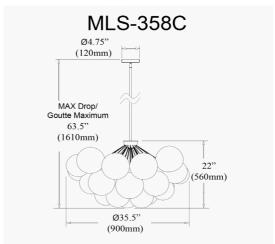

8 Light Polished Chrome Halogen Chandelier w/ Frosted Glass

| Height         | 19.75"  |   |
|----------------|---------|---|
| Width/Length   | 36.25"  |   |
| Depth          | 36.25"  |   |
| Weight         | 12 lbs  |   |
|                |         |   |
| Body Material  | Glass   |   |
| Finish/Color   | White   |   |
| Type of Finish | Frosted |   |
|                |         |   |
| Light Qty      | 8       |   |
| Light Base     | G9      |   |
| Light Max Watt | 25      |   |
| Light Inc      | No      |   |
|                |         | • |
|                |         |   |
| -              |         |   |