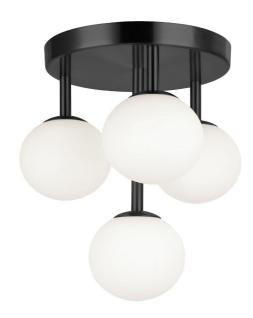

4 Light Flush Mount, Matte Black with White Opal Glass

| Height               | 11.75"   |
|----------------------|----------|
| Width/Length         | 10.75''  |
| Depth                | 10.75"   |
| Weight               | 2.25 lbs |
|                      |          |
| <b>Body Material</b> | Metal    |
| Finish/Color         | Black    |
| Type of Finish       | Painted  |
|                      |          |
| Light Qty            | 4        |
| Light Base           | G9       |
| Light Max Watt       | 25       |
| Light Inc            | No       |
|                      |          |
|                      |          |
|                      | ·        |

| Dimmable              | Dimmable          |
|-----------------------|-------------------|
| LED Compatible        | LED Compatible    |
| Total Wattage         | 100W              |
|                       |                   |
|                       |                   |
| Second Material       | Glass             |
| Second Finish/Color   | White             |
| Second Type of Finish | Opal              |
|                       |                   |
| Rated For             | Damp Location     |
| Voltage               | 120V              |
|                       |                   |
| Approval              | cUL or equivalent |
| Warranty              | 1 Year Limited    |
| Install Position      | Ceiling           |
|                       |                   |