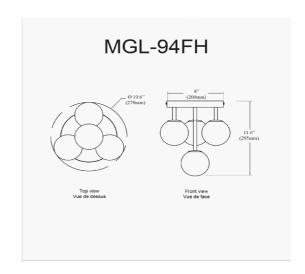

4 Light Flush Mount, Matte Black with White Opal Glass

| Height               | 11.75"   |
|----------------------|----------|
| Width/Length         | 10.75''  |
| Depth                | 10.75"   |
| Weight               | 2.25 lbs |
|                      |          |
| <b>Body Material</b> | Metal    |
| Finish/Color         | Black    |
| Type of Finish       | Painted  |
|                      |          |
| Light Qty            | 4        |
| Light Base           | G9       |
| Light Max Watt       | 25       |
| Light Inc            | No       |
|                      |          |
|                      |          |
|                      | ·        |

| Dimmable              | Dimmable          |
|-----------------------|-------------------|
| LED Compatible        | LED Compatible    |
| Total Wattage         | 100W              |
|                       |                   |
|                       |                   |
| Second Material       | Glass             |
| Second Finish/Color   | White             |
| Second Type of Finish | Opal              |
|                       |                   |
| Rated For             | Damp Location     |
| Voltage               | 120V              |
|                       |                   |
| Approval              | cUL or equivalent |
| Warranty              | 1 Year Limited    |
| Install Position      | Ceiling           |
|                       |                   |