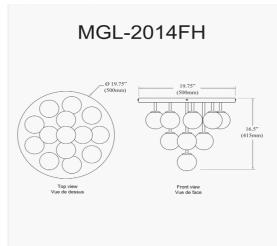

14 Light Halogen Flush Mount, Aged Brass w/Opal Glass

| Height               | 16.5"         |
|----------------------|---------------|
| Width/Length         | 19.75"        |
| Depth                | 19.75"        |
| Weight               | 11.15 lbs     |
|                      |               |
| <b>Body Material</b> | Metal         |
| Finish/Color         | Aged Brass    |
| Type of Finish       | Electroplated |
|                      |               |
| Light Qty            | 14            |
| Light Base           | G9            |
| Light Max Watt       | 25            |
| Light Inc            | No            |
|                      |               |
|                      |               |
|                      |               |