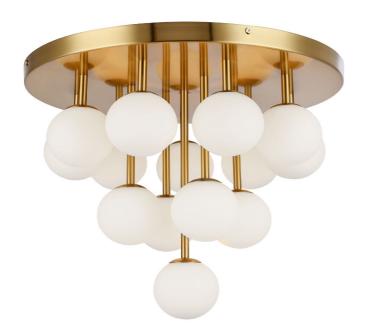

14 Light Halogen Flush Mount, Aged Brass w/Opal Glass

| Height               | 16.5"         |
|----------------------|---------------|
| Width/Length         | 19.75"        |
| Depth                | 19.75"        |
| Weight               | 11.15 lbs     |
|                      |               |
| <b>Body Material</b> | Metal         |
| Finish/Color         | Aged Brass    |
| Type of Finish       | Electroplated |
|                      |               |
| Light Qty            | 14            |
| Light Base           | G9            |
| Light Max Watt       | 25            |
| Light Inc            | No            |
|                      |               |
|                      |               |
|                      |               |