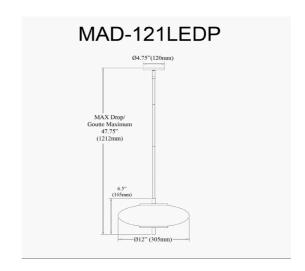

16W Pendant Aged Brass with Opal Glass

| width/Length          | 12"                          |
|-----------------------|------------------------------|
| Depth                 | 12"                          |
| Weight                | 4 lbs                        |
|                       |                              |
| <b>Body Material</b>  | Metal                        |
| Finish/Color          | Aged Brass                   |
| Type of Finish        | Electroplated                |
|                       |                              |
| Light Qty             | 1                            |
| Light Base            | LED                          |
| <b>Light Max Watt</b> | 16                           |
| Light Inc             | Yes                          |
| Light Lumens          | 1500(Initial) 882(delivered) |
| Light CRI             | 90+                          |

3000K

30000 Hours

6.5"

| Dimmable              | Dimmable          |
|-----------------------|-------------------|
| LED Compatible        | Integrated LED    |
| Total Wattage         | 16W               |
| _                     |                   |
|                       |                   |
| Second Material       | Glass             |
| Second Finish/Color   | White             |
| Second Type of Finish | Opal              |
| ••                    | •                 |
| Rated For             | Damp Location     |
| Voltage               | 120V              |
|                       |                   |
| Annroyal              | cUL or equivalent |
| Approval              |                   |
| Warranty              | 3 Years Limited   |
| Install Position      | a                 |
| stair i osition       | Ceiling           |
| motan i conton        | Ceiling           |

Light CCT

**Light Life** 

Height