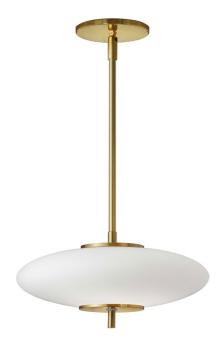

16W Pendant Aged Brass with Opal Glass

| width/Length          | 12"                          |
|-----------------------|------------------------------|
| Depth                 | 12"                          |
| Weight                | 4 lbs                        |
|                       |                              |
| <b>Body Material</b>  | Metal                        |
| Finish/Color          | Aged Brass                   |
| Type of Finish        | Electroplated                |
|                       |                              |
| Light Qty             | 1                            |
| Light Base            | LED                          |
| <b>Light Max Watt</b> | 16                           |
| Light Inc             | Yes                          |
| Light Lumens          | 1500(Initial) 882(delivered) |
| Light CRI             | 90+                          |

3000K

30000 Hours

6.5"

| Dimmable              | Dimmable          |
|-----------------------|-------------------|
| LED Compatible        | Integrated LED    |
| Total Wattage         | 16W               |
| _                     |                   |
|                       |                   |
| Second Material       | Glass             |
| Second Finish/Color   | White             |
| Second Type of Finish | Opal              |
| ••                    | •                 |
| Rated For             | Damp Location     |
| Voltage               | 120V              |
|                       |                   |
| Annroyal              | cUL or equivalent |
| Approval              |                   |
| Warranty              | 3 Years Limited   |
| Install Position      | a                 |
| stair i osition       | Ceiling           |
| motan i conton        | Ceiling           |