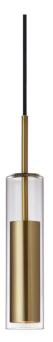

6W Pendant, Aged Brass Finish with Clear Glass

| Height                                           | 12"                    |
|--------------------------------------------------|------------------------|
| Width/Length                                     | 2.5"                   |
| Depth                                            | 2.5"                   |
| Weight                                           | 5 lbs                  |
|                                                  |                        |
| <b>Body Material</b>                             | Metal                  |
| Finish/Color                                     | Aged Brass             |
| Type of Finish                                   | Electroplated          |
|                                                  |                        |
|                                                  |                        |
| Light Qty                                        | 1                      |
| Light Qty<br>Light Base                          | 1<br>LED               |
|                                                  | _                      |
| Light Base                                       | LED                    |
| Light Base<br>Light Max Watt                     | LED<br>6               |
| Light Base Light Max Watt Light Inc              | LED<br>6<br>Yes        |
| Light Base Light Max Watt Light Inc Light Lumens | LED<br>6<br>Yes<br>400 |

| Dimmable                    | Dimmable                                |
|-----------------------------|-----------------------------------------|
| LED Compatible              | Integrated LED                          |
| Total Wattage               | 6W                                      |
|                             |                                         |
|                             |                                         |
| Second Material             | Glass                                   |
| Second Finish/Color         | Clear                                   |
|                             |                                         |
|                             |                                         |
|                             |                                         |
| Rated For                   | Damp Location                           |
| Rated For<br>Voltage        | Damp Location                           |
| -                           | •                                       |
| -                           | •                                       |
| Voltage                     | 120V                                    |
| Voltage<br>Approval         | 120V<br>cUL or equivalent               |
| Voltage  Approval  Warranty | 120V  cUL or equivalent 3 Years Limited |
| Voltage  Approval  Warranty | 120V  cUL or equivalent 3 Years Limited |