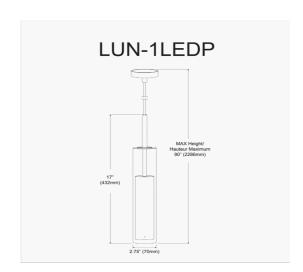

6W Pendant, Aged Brass Finish with Clear Glass

| Height                                           | 12"                    |
|--------------------------------------------------|------------------------|
| Width/Length                                     | 2.5"                   |
| Depth                                            | 2.5"                   |
| Weight                                           | 5 lbs                  |
|                                                  |                        |
| <b>Body Material</b>                             | Metal                  |
| Finish/Color                                     | Aged Brass             |
| Type of Finish                                   | Electroplated          |
|                                                  |                        |
|                                                  |                        |
| Light Qty                                        | 1                      |
| Light Qty<br>Light Base                          | 1<br>LED               |
|                                                  | _                      |
| Light Base                                       | LED                    |
| Light Base<br>Light Max Watt                     | LED<br>6               |
| Light Base Light Max Watt Light Inc              | LED<br>6<br>Yes        |
| Light Base Light Max Watt Light Inc Light Lumens | LED<br>6<br>Yes<br>400 |