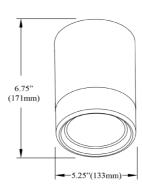

## LUC-715LEDFH

| 14/: alaba /1 a sa anaba | I                           |
|--------------------------|-----------------------------|
| Width/Length             | 5.5"                        |
| Depth                    | 5.5"                        |
| Weight                   | 1 lbs                       |
|                          |                             |
| Body Material            | Acrylic                     |
| Finish/Color             | White                       |
| Type of Finish           | Frosted                     |
| Light Qty                | 1                           |
| Light Base               | AC LED                      |
| Light Max Watt           | 15                          |
| Light Inc                | Yes                         |
| Light Lumens             | 1125(Initial) 500(Delivered |
|                          |                             |

90+

3000K

30000 Hours

6.75"

| Dimmable              | Dimmable          |
|-----------------------|-------------------|
| LED Compatible        | Integrated LED    |
| Total Wattage         | 15W               |
|                       |                   |
|                       |                   |
| Second Material       | Metal             |
| Second Finish/Color   | Matte Black       |
| Second Type of Finish | Painted           |
|                       |                   |
| Rated For             | Damp              |
| Voltage               | 120V              |
| -                     |                   |
| Approval              | cUL or equivalent |
| Warranty              | 3 Year Limited    |
| Install Position      | Ceiling           |

| Date:         | Notes: |  |
|---------------|--------|--|
| Fixture Type: |        |  |
| Job Name:     |        |  |

Height

**Light CRI** 

**Light CCT** 

**Light Life**