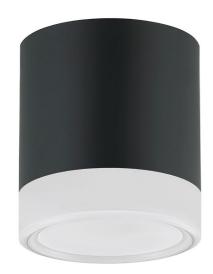

## LUC-715LEDFH

| 14/: alaba /1 a sa anaba | I                           |
|--------------------------|-----------------------------|
| Width/Length             | 5.5"                        |
| Depth                    | 5.5"                        |
| Weight                   | 1 lbs                       |
|                          |                             |
| Body Material            | Acrylic                     |
| Finish/Color             | White                       |
| Type of Finish           | Frosted                     |
| Light Qty                | 1                           |
| Light Base               | AC LED                      |
| Light Max Watt           | 15                          |
| Light Inc                | Yes                         |
| Light Lumens             | 1125(Initial) 500(Delivered |
|                          |                             |

90+

3000K

30000 Hours

6.75"

| Dimmable              | Dimmable          |
|-----------------------|-------------------|
| LED Compatible        | Integrated LED    |
| Total Wattage         | 15W               |
|                       |                   |
|                       |                   |
| Second Material       | Metal             |
| Second Finish/Color   | Matte Black       |
| Second Type of Finish | Painted           |
|                       |                   |
| Rated For             | Damp              |
| Voltage               | 120V              |
| -                     |                   |
| Approval              | cUL or equivalent |
| Warranty              | 3 Year Limited    |
| Install Position      | Ceiling           |