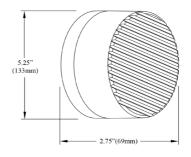

## LUC-615LEDW

| Height                    | 5.5"                        |
|---------------------------|-----------------------------|
| Width/Length              | 5.5"                        |
| Depth                     | 3''                         |
| Weight                    | 1 lbs                       |
|                           |                             |
| Body Material             | Acrylic                     |
| Finish/Color              | White                       |
| Type of Finish            | Frosted                     |
|                           |                             |
| Light Qty                 | 1                           |
| Light Base                | LED                         |
| Light Max Watt            | 15                          |
| Light Inc                 | Yes                         |
|                           | 165                         |
| Light Lumens              | 1125Initial) 500(Delivered) |
| Light Lumens<br>Light CRI |                             |
|                           | 1125Initial) 500(Delivered) |