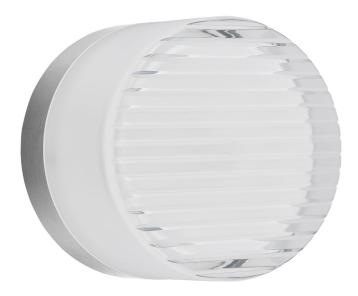

## LUC-615LEDW-PC - Lucia 15W Wall Sconce, PC w/ CLR & FR Acrylic Diffuser

15W Wall Sconce Polished Chrome with Clear & Frosted Acrylic Diffuser

## LUC-615LEDW

| Height                    | 5.5"                        |
|---------------------------|-----------------------------|
| Width/Length              | 5.5"                        |
| Depth                     | 3''                         |
| Weight                    | 1 lbs                       |
|                           |                             |
| Body Material             | Acrylic                     |
| Finish/Color              | White                       |
| Type of Finish            | Frosted                     |
|                           |                             |
| Light Qty                 | 1                           |
| Light Base                | LED                         |
| Light Max Watt            | 15                          |
| Light Inc                 | Yes                         |
|                           | 165                         |
| Light Lumens              | 1125Initial) 500(Delivered) |
| Light Lumens<br>Light CRI |                             |
|                           | 1125Initial) 500(Delivered) |

| Dimmable              | Dimmable                  |
|-----------------------|---------------------------|
| LED Compatible        | Integrated LED            |
| Total Wattage         | 15W                       |
|                       |                           |
|                       |                           |
| Second Material       | Metal                     |
| Second Finish/Color   | Polished Chrome           |
| Second Type of Finish | Electroplated             |
|                       |                           |
|                       |                           |
| Rated For             | Dry Location              |
| Rated For             | Dry Location<br>120V      |
|                       | /                         |
|                       | /                         |
| Voltage               | 120V                      |
| Voltage<br>Approval   | 120V<br>cUL or equivalent |