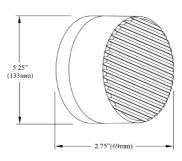

## LUC-615LEDW

| Height       | 5.5"  |
|--------------|-------|
| Width/Length | 5.5"  |
| Depth        | 3"    |
| Weight       | 1 lbs |

| <b>Body Material</b> | Acrylic |  |
|----------------------|---------|--|
| Finish/Color         | White   |  |
| Type of Finish       | Frosted |  |