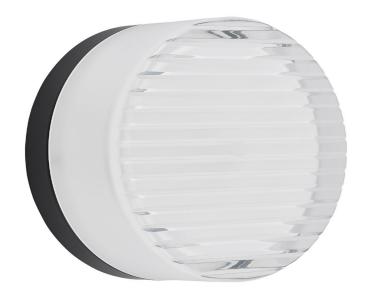

15W Wall Sconce Matte Black with Clear & Frosted Acrylic Diffuser

## LUC-615LEDW

| Height       | 5.5"  |
|--------------|-------|
| Width/Length | 5.5"  |
| Depth        | 3"    |
| Weight       | 1 lbs |

| <b>Body Material</b> | Acrylic |  |
|----------------------|---------|--|
| Finish/Color         | White   |  |
| Type of Finish       | Frosted |  |

| Type of Finish        | Frosted                    |
|-----------------------|----------------------------|
| Light Qty             | 1                          |
| Light Base            | LED                        |
| <b>Light Max Watt</b> | 15                         |
| Light Inc             | Yes                        |
| Light Lumens          | 1125Initial) 500(Delivered |
| Light CRI             | 90+                        |
| Light CCT             | 3000K                      |
| Light Life            | 30000 Hours                |

| Dimmable       | Dimmable       |
|----------------|----------------|
| LED Compatible | Integrated LED |
| Total Wattage  | 15W            |

| Second Material       | Metal       |
|-----------------------|-------------|
| Second Finish/Color   | Matte Black |
| Second Type of Finish | Painted     |
|                       |             |