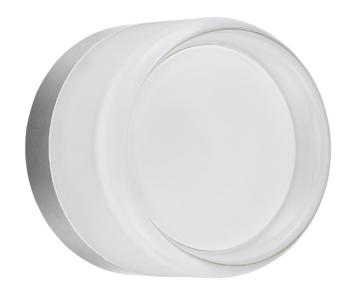

15W Wall Sconce Polished Chrome with Clear & Frosted Acrylic Diffuser

## LUC-515LEDW

| Height       | 5.5"  |
|--------------|-------|
| Width/Length | 5.5"  |
| Depth        | 2.75" |
| Weight       | 1 lbs |
|              |       |

| <b>Body Material</b> | Acrylic                    |
|----------------------|----------------------------|
| Finish/Color         | White                      |
| Type of Finish       | Frosted                    |
|                      |                            |
| Light Qty            | 1                          |
| Light Base           | AC LED                     |
| Light Max Watt       | 15                         |
| Light Inc            | Yes                        |
| <b>Light Lumens</b>  | 1125Initial) 500(Delivered |
| Light CRI            | 90+                        |
| Light CCT            | 3000K                      |
| Light Life           | 30000 Hours                |

| Dimmable       | Dimmable       |
|----------------|----------------|
| LED Compatible | Integrated LED |
| Total Wattage  | 15W            |

| Second Material       | Metal             |
|-----------------------|-------------------|
| Second Finish/Color   | Polished Chrome   |
| Second Type of Finish | Electroplated     |
|                       |                   |
| Rated For             | Dry               |
| Voltage               | 120V              |
|                       |                   |
| Approval              | cUL or equivalent |
| Warranty              | 3 Years Limited   |
| Install Position      | \M/all            |