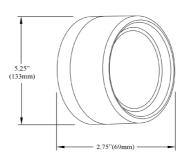

## LUC-515LEDW

| Height       | 5.5"  |
|--------------|-------|
| Width/Length | 5.5"  |
| Depth        | 2.75" |
| Weight       | 1 lbs |
|              |       |

| <b>Body Material</b> | Acrylic                    |
|----------------------|----------------------------|
| Finish/Color         | White                      |
| Type of Finish       | Frosted                    |
|                      |                            |
| Light Qty            | 1                          |
| Light Base           | AC LED                     |
| Light Max Watt       | 15                         |
| Light Inc            | Yes                        |
| <b>Light Lumens</b>  | 1125Initial) 500(Delivered |
| Light CRI            | 90+                        |
| Light CCT            | 3000K                      |
| Light Life           | 30000 Hours                |