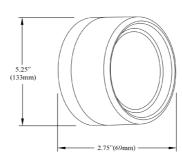

## LUC-515LEDW

| Width/Length         | 5.5"    |
|----------------------|---------|
| Depth                | 2.75"   |
| Weight               | 1 lbs   |
|                      |         |
| <b>Body Material</b> | Acrylic |
| Finish/Color         | White   |
| Type of Finish       | Frosted |
|                      |         |
| Light Qty            | 1       |
| Light Base           | AC LED  |
| Liebt Mass Matt      | 4.5     |

5.5"

| Acrylic                     |
|-----------------------------|
| White                       |
| Frosted                     |
|                             |
| 1                           |
| AC LED                      |
| 15                          |
| Yes                         |
| 1125Initial) 500(Delivered) |
| 90+                         |
| 3000K                       |
| 30000 Hours                 |
|                             |