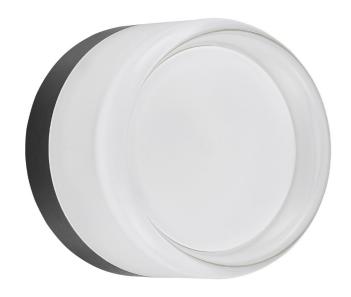

15W Wall Sconce Matte Black with Clear & Frosted Acrylic Diffuser

## LUC-515LEDW

| Width/Length         | 5.5"    |
|----------------------|---------|
| Depth                | 2.75"   |
| Weight               | 1 lbs   |
|                      |         |
| <b>Body Material</b> | Acrylic |
| Finish/Color         | White   |
| Type of Finish       | Frosted |
|                      |         |
| Light Qty            | 1       |
| Light Base           | AC LED  |
| Liebt Mass Matt      | 4.5     |

| Dimmable       | Dimmable       |
|----------------|----------------|
| LED Compatible | Integrated LED |
| Total Wattage  | 15W            |

| Second Material       | Metal             |
|-----------------------|-------------------|
| Second Finish/Color   | Matte Black       |
| Second Type of Finish | Painted           |
|                       |                   |
| Rated For             | Dry               |
| Voltage               | 120V              |
|                       |                   |
| Approval              | cUL or equivalent |
| Warranty              | 3 Years Limited   |
| Install Position      | Wall              |