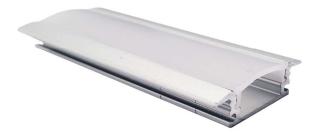

## LD-TRK-LPG1-3 - shallow recessed mounting extrusion

LD-TRK-LPG1-3 - 3M (118.11") - designed for recessed mounting LCUT-LPG1 - designed for recessed mounting, cut to exact length and mitre LD-CLIP - metal mounting clip sold in pairs (screws not included) END CAPS NOT AVAILABLE