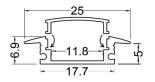

## Shallow recessed mounting extrusion

| Height<br>Width/Length        | 6.9MM<br>17.7MM / 25MM               | No. of Bulbs                | LED tape               |
|-------------------------------|--------------------------------------|-----------------------------|------------------------|
| Body Material<br>Finish/Color | Aluminum<br>Silver Anodized Aluminum | Rated For<br>Voltage        | Dry Location<br>12-24V |
| Type of Finish                | Anodized                             | Approval                    | cUL or equivalent      |
|                               |                                      | Warranty<br>Instal Position | 1 Year<br>Any          |