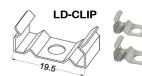

## LD-TRK-LPG1-3 - shallow recessed mounting extrusion

LD-TRK-LPG1-3 - 3M (118.11") - designed for recessed mounting LCUT-LPG1 - designed for recessed mounting, cut to exact length and mitre LD-CLIP - metal mounting clip sold in pairs (screws not included) END CAPS NOT AVAILABLE