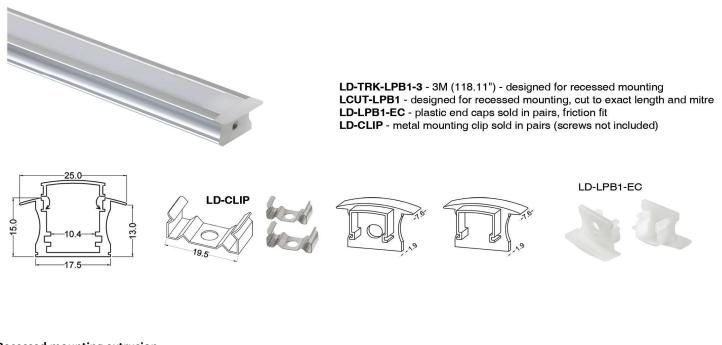

## LD-TRK-LPB1-3 - recessed mounting extrusion

## **Recessed mounting extrusion**

| Height<br>Width/Length        | 15MM<br>17.5MM/25MM                  | No. of Bulbs         | LED tape               |
|-------------------------------|--------------------------------------|----------------------|------------------------|
| Body Material<br>Finish/Color | Aluminum<br>Silver Anodized Aluminum | Rated For<br>Voltage | Dry Location<br>12-24V |
| Type of Finish                | Anodized                             | Ū                    |                        |
|                               |                                      | Approval             | cUL or equivalent      |
|                               |                                      | Warranty             | 1 Year                 |
|                               |                                      | Instal Position      | Any                    |