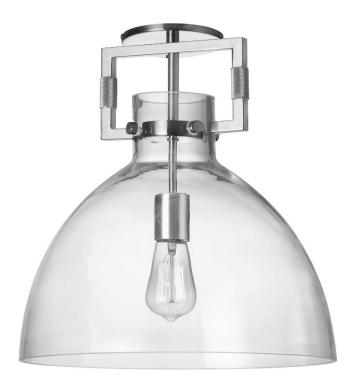

## LBY-151SF-PC - 1LT Semi-Flush Mount, PC w/ CLR Glass

## 1 Light Incandescent Liberty Semi-Flush Mount w/ Clear Glass

| Height<br>Width/Length<br>Depth<br>Weight                                                | 16.5<br>13.75<br>13.75<br>7 | No. of Bulbs<br>LED Compatible<br>Total Wattage                 | 1<br>LED Compatible<br>100                                              |
|------------------------------------------------------------------------------------------|-----------------------------|-----------------------------------------------------------------|-------------------------------------------------------------------------|
| Body Material<br>Finish/Color                                                            | Glass<br>Clear              | Second Material<br>Second Finish/Color<br>Second Type of Finish | Metal<br>Polished Chrome<br>Electroplated                               |
| Bulb 1 Amount Bulb 1 Base Type Bulb 1 Max Watt. Bulb 1 Included Bulb 1 Lumens Bulb 1 CRI | 1<br>E26<br>100<br>No       | Rated For<br>Voltage<br>Approval<br>Warranty<br>Instal Position | Damp Location<br>120V<br>cUL or equivalent<br>1 Year Limited<br>Ceiling |