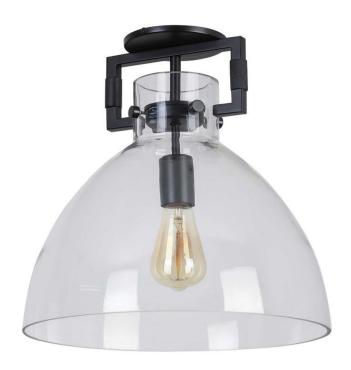

## LBY-151SF-MB - 1LT Semi-Flush Mount, MB w/ CLR Glass

## 1 Light Semi Flush Mount, Matte Black with Clear Glass

| Height<br>Width/Length<br>Depth<br>Weight                                                | 16.5<br>13.75<br>13.75<br>7 | No. of Bulbs<br>LED Compatible<br>Total Wattage                 | 1<br>LED Compatible<br>100                                              |
|------------------------------------------------------------------------------------------|-----------------------------|-----------------------------------------------------------------|-------------------------------------------------------------------------|
| Body Material<br>Finish/Color                                                            | Glass<br>Clear              | Second Material<br>Second Finish/Color<br>Second Type of Finish | Metal<br>Matte Black<br>Painted                                         |
| Bulb 1 Amount Bulb 1 Base Type Bulb 1 Max Watt. Bulb 1 Included Bulb 1 Lumens Bulb 1 CRI | 1<br>E26<br>100<br>No       | Rated For<br>Voltage<br>Approval<br>Warranty<br>Instal Position | Damp Location<br>120V<br>cUL or equivalent<br>1 Year Limited<br>Ceiling |