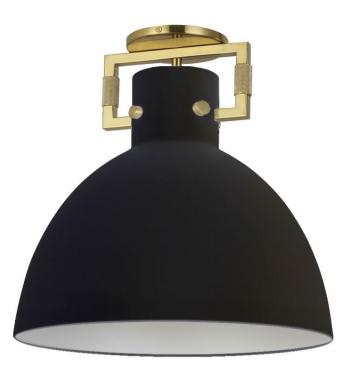

## LBY-151SF-MB-AGB - 1LT Semi-Flush Mount, AGB w/ MB Shade

1 Light Incandescent Liberty Semi-Flush Mount Matte Black w/ a Matte Black Shade

| Height<br>Width/Length<br>Depth<br>Weight                                                               | 16.5<br>13.75<br>13.75<br>4.5   | No. of Bulbs<br>LED Compatible<br>Total Wattage                 | 1<br>LED Compatible<br>100                                              |
|---------------------------------------------------------------------------------------------------------|---------------------------------|-----------------------------------------------------------------|-------------------------------------------------------------------------|
| Body Material<br>Finish/Color<br>Type of Finish                                                         | Metal<br>Matte Black<br>Painted | Second Material<br>Second Finish/Color<br>Second Type of Finish | Metal<br>Aged Brass<br>Electroplated                                    |
| Bulb 1 Amount<br>Bulb 1 Base Type<br>Bulb 1 Max Watt.<br>Bulb 1 Included<br>Bulb 1 Lumens<br>Bulb 1 CRI | 1<br>E26<br>100<br>No           | Rated For<br>Voltage<br>Approval<br>Warranty<br>Instal Position | Damp Location<br>120V<br>cUL or equivalent<br>1 Year Limited<br>Ceiling |