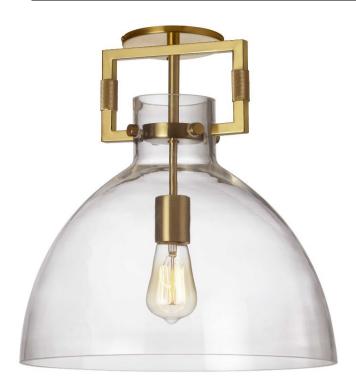

## LBY-151SF-AGB - 1LT Semi-Flush Mount, AGB w/ CLR Glass

## 1 Light Incandescent Liberty Semi-Flush Mount w/ Clear Glass

| Height<br>Width/Length<br>Depth<br>Weight                                                | 16.5<br>13.75<br>13.75<br>7 | No. of Bulbs<br>LED Compatible<br>Total Wattage                 | 1<br>LED Compatible<br>100                                              |
|------------------------------------------------------------------------------------------|-----------------------------|-----------------------------------------------------------------|-------------------------------------------------------------------------|
| Body Material<br>Finish/Color                                                            | Glass<br>Clear              | Second Material<br>Second Finish/Color<br>Second Type of Finish | Metal<br>Aged Brass<br>Electroplated                                    |
| Bulb 1 Amount Bulb 1 Base Type Bulb 1 Max Watt. Bulb 1 Included Bulb 1 Lumens Bulb 1 CRI | 1<br>E26<br>100<br>No       | Rated For<br>Voltage<br>Approval<br>Warranty<br>Instal Position | Damp Location<br>120V<br>cUL or equivalent<br>1 Year Limited<br>Ceiling |