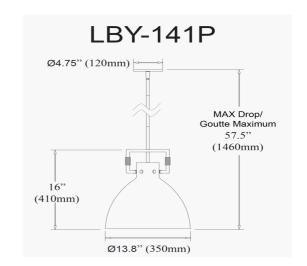

## 1 Light Incandescent Polished Chrome Pendant

| Height               | 16.75'' |
|----------------------|---------|
| Width/Length         | 13.75"  |
| Depth                | 13.75"  |
| Weight               | 7.5 lbs |
|                      |         |
| <b>Body Material</b> | Glass   |
| Finish/Color         | Clear   |
|                      |         |
|                      |         |
| Light Qty            | 1       |
| Light Base           | E26     |
| Light Max Watt       | 100     |
| Light Inc            | No      |
|                      |         |
|                      |         |
|                      |         |

| Dimmable              | Dimmable          |
|-----------------------|-------------------|
| LED Compatible        | LED Compatible    |
| Total Wattage         | 100W              |
|                       |                   |
|                       |                   |
| Second Material       | Metal             |
| Second Finish/Color   | Polished Chrome   |
| Second Type of Finish | Electroplated     |
|                       |                   |
| Rated For             | Damp Location     |
| Voltage               | 120V              |
|                       |                   |
| Approval              | cUL or equivalent |
| Warranty              | 1 Year Limited    |
| Install Position      | Ceiling           |
|                       |                   |
| Extension Length      | 39 (8+11+20)      |