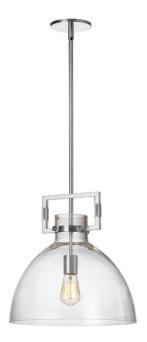

## 1 Light Incandescent Polished Chrome Pendant

| Height               | 16.75'' |
|----------------------|---------|
| Width/Length         | 13.75"  |
| Depth                | 13.75"  |
| Weight               | 7.5 lbs |
|                      |         |
| <b>Body Material</b> | Glass   |
| Finish/Color         | Clear   |
|                      |         |
|                      |         |
| Light Qty            | 1       |
| Light Base           | E26     |
| Light Max Watt       | 100     |
| Light Inc            | No      |
|                      |         |
|                      |         |
|                      |         |

| Dimmable              | Dimmable          |
|-----------------------|-------------------|
| LED Compatible        | LED Compatible    |
| Total Wattage         | 100W              |
|                       |                   |
|                       |                   |
| Second Material       | Metal             |
| Second Finish/Color   | Polished Chrome   |
| Second Type of Finish | Electroplated     |
|                       |                   |
| Rated For             | Damp Location     |
| Voltage               | 120V              |
|                       |                   |
| Approval              | cUL or equivalent |
| Warranty              | 1 Year Limited    |
| Install Position      | Ceiling           |
|                       |                   |
| Extension Length      | 39 (8+11+20)      |