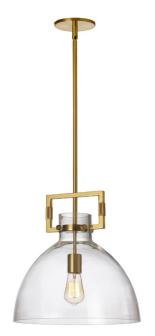

## 1 Light Incandescent Aged Brass Pendant

| Height         | 16.75'' |
|----------------|---------|
| Width/Length   | 13.75'' |
| Depth          | 13.75'' |
| Weight         | 7.5 lbs |
|                |         |
| Body Material  | Glass   |
| Finish/Color   | Clear   |
|                |         |
|                |         |
| Light Qty      | 1       |
| Light Base     | E26     |
| Light Max Watt | 100     |
| Light Inc      | No      |
|                |         |

| Dimmable              | Dimmable          |
|-----------------------|-------------------|
| LED Compatible        | LED Compatible    |
| Total Wattage         | 100W              |
| Second Material       | Metal             |
| Second Finish/Color   | Aged Brass        |
| Second Type of Finish | Electroplated     |
| Rated For             | Damp Location     |
| Voltage               | 1201/             |
|                       | 120V              |
| Approval              | cUL or equivalent |
| U                     |                   |
| Approval              | cUL or equivalent |