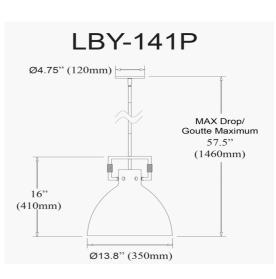

## 1 Light Incandescent Aged Brass Pendant

| Height         | 16.75'' |
|----------------|---------|
| Width/Length   | 13.75'' |
| Depth          | 13.75'' |
| Weight         | 7.5 lbs |
|                |         |
| Body Material  | Glass   |
| Finish/Color   | Clear   |
|                |         |
|                |         |
| Light Qty      | 1       |
| Light Base     | E26     |
| Light Max Watt | 100     |
| Light Inc      | No      |
|                |         |

| Dimmable              | Dimmable          |
|-----------------------|-------------------|
| LED Compatible        | LED Compatible    |
| Total Wattage         | 100W              |
| Second Material       | Metal             |
| Second Finish/Color   | Aged Brass        |
| Second Type of Finish | Electroplated     |
| Rated For             | Damp Location     |
| Voltage               | 1201/             |
|                       | 120V              |
| Approval              | cUL or equivalent |
| U                     |                   |
| Approval              | cUL or equivalent |