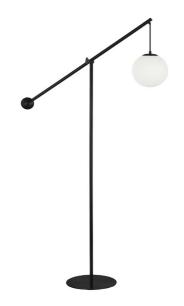

1 Light Incandescent Floor Lamp Matte Black with Opal Glass

| Height               | 66.75"      |
|----------------------|-------------|
| Width/Length         | 34.75"      |
| Depth                | 12"         |
| Weight               | 8 lbs       |
|                      |             |
| <b>Body Material</b> | Metal       |
| Finish/Color         | Matte Black |
| Type of Finish       | Painted     |
|                      |             |
| Light Qty            | 1           |
| Light Base           | E26         |
| Light Max Watt       | 60          |
| Light Inc            | No          |
|                      |             |
|                      |             |
|                      |             |

| Dimmable              | Not Dimmable      |
|-----------------------|-------------------|
| LED Compatible        | LED Compatible    |
| Total Wattage         | 60W               |
|                       |                   |
|                       |                   |
| Second Material       | Glass             |
| Second Finish/Color   | White             |
| Second Type of Finish | Opal              |
|                       |                   |
| Rated For             | Dry Location      |
| Voltage               | 120V              |
|                       |                   |
| Approval              | cUL or equivalent |
| Warranty              | 1 Year Limited    |
| Install Position      | Floor             |