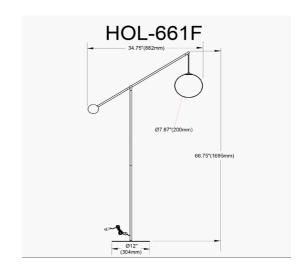

1 Light Incandescent Floor Lamp Matte Black with Opal Glass

| Height               | 66.75"      |
|----------------------|-------------|
| Width/Length         | 34.75"      |
| Depth                | 12"         |
| Weight               | 8 lbs       |
|                      |             |
| <b>Body Material</b> | Metal       |
| Finish/Color         | Matte Black |
| Type of Finish       | Painted     |
|                      |             |
| Light Qty            | 1           |
| Light Base           | E26         |
| Light Max Watt       | 60          |
| Light Inc            | No          |
|                      |             |
|                      |             |
|                      |             |

| Dimmable              | Not Dimmable      |
|-----------------------|-------------------|
| LED Compatible        | LED Compatible    |
| Total Wattage         | 60W               |
|                       |                   |
|                       |                   |
| Second Material       | Glass             |
| Second Finish/Color   | White             |
| Second Type of Finish | Opal              |
|                       |                   |
| Rated For             | Dry Location      |
| Voltage               | 120V              |
|                       |                   |
| Approval              | cUL or equivalent |
| Warranty              | 1 Year Limited    |
| Install Position      | Floor             |