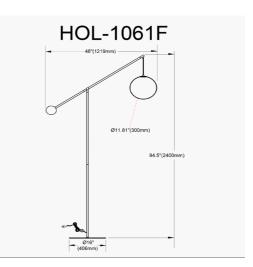

## HOL-1061F-MB - Holly 1LT Incandescent Floor Lamp, MB w/ Opal Glass

1 Light Incandescent Floor Lamp Matte Black with Opal Glass

| Height         | 94.5''      |
|----------------|-------------|
| Width/Length   | 48''        |
| Depth          | 16''        |
| Weight         | 12 lbs      |
|                |             |
| Body Material  | Metal       |
| Finish/Color   | Matte Black |
| Type of Finish | Painted     |
|                |             |
| Light Qty      | 1           |
| Light Base     | E26         |
| Light Max Watt | 60          |
| Light Inc      | No          |
|                |             |

| Dimmable              | Not Dimmable      |
|-----------------------|-------------------|
| LED Compatible        | LED Compatible    |
| Total Wattage         | 60W               |
|                       |                   |
|                       |                   |
| Second Material       | Glass             |
| Second Finish/Color   | White             |
| Second Type of Finish | Opal              |
|                       |                   |
| Rated For             | Dry Location      |
| Voltage               | 120V              |
|                       |                   |
| Approval              | cUL or equivalent |
| Warranty              | 1 Year Limited    |
| Install Position      | Floor             |