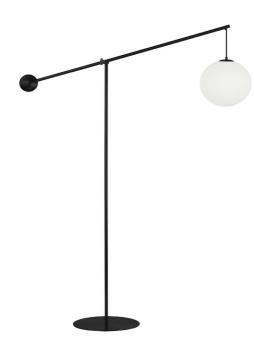

## HOL-1061F-MB - Holly 1LT Incandescent Floor Lamp, MB w/ Opal Glass

1 Light Incandescent Floor Lamp Matte Black with Opal Glass

| Height         | 94.5''      |
|----------------|-------------|
| Width/Length   | 48''        |
| Depth          | 16''        |
| Weight         | 12 lbs      |
|                |             |
| Body Material  | Metal       |
| Finish/Color   | Matte Black |
| Type of Finish | Painted     |
|                |             |
| Light Qty      | 1           |
| Light Base     | E26         |
| Light Max Watt | 60          |
| Light Inc      | No          |
|                |             |

| Dimmable              | Not Dimmable      |
|-----------------------|-------------------|
| LED Compatible        | LED Compatible    |
| Total Wattage         | 60W               |
|                       |                   |
|                       |                   |
| Second Material       | Glass             |
| Second Finish/Color   | White             |
| Second Type of Finish | Opal              |
|                       |                   |
| Rated For             | Dry Location      |
| Voltage               | 120V              |
|                       |                   |
| Approval              | cUL or equivalent |
| Warranty              | 1 Year Limited    |
| Install Position      | Floor             |