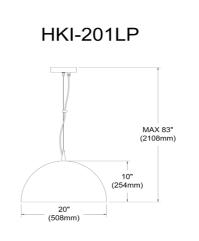

## HKI-201LP-WH - Helsinki 1LT Pendant, Aluminum

## 1 Light Pendant, Matte White / Silver

| Height         | 10''     |
|----------------|----------|
| Width/Length   | 20"      |
| Depth          | 20"      |
| Weight         | 7 lbs    |
|                |          |
| Body Material  | Aluminum |
| Finish/Color   | White    |
| Type of Finish | Painted  |
|                |          |
| Light Qty      | 1        |
| Light Base     | E26      |
| Light Max Watt | 100      |
| Light Inc      | No       |
|                |          |
|                |          |