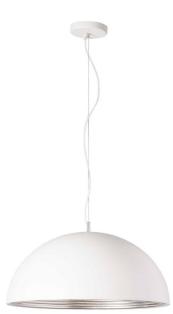

## HKI-201LP-WH - Helsinki 1LT Pendant, Aluminum

## 1 Light Pendant, Matte White / Silver

| Height         | 10''     |
|----------------|----------|
| Width/Length   | 20"      |
| Depth          | 20"      |
| Weight         | 7 lbs    |
|                |          |
| Body Material  | Aluminum |
| Finish/Color   | White    |
| Type of Finish | Painted  |
|                |          |
| Light Qty      | 1        |
| Light Base     | E26      |
| Light Max Watt | 100      |
| Light Inc      | No       |
|                |          |
|                |          |

| Dimmable                        | Dimmable                                    |
|---------------------------------|---------------------------------------------|
| LED Compatible                  | LED Compatible                              |
| Total Wattage                   | 100W                                        |
|                                 |                                             |
|                                 |                                             |
| Second Material                 | Aluminum                                    |
| Second Finish/Color             | Silver                                      |
| Second Type of Finish           | Painted                                     |
|                                 |                                             |
|                                 |                                             |
| Rated For                       | Dry Location                                |
| Rated For<br>Voltage            | Dry Location<br>120V                        |
|                                 |                                             |
|                                 |                                             |
| Voltage                         | 120V                                        |
| Voltage<br>Approval             | 120V<br>cUL or equivalent                   |
| Voltage<br>Approval<br>Warranty | 120V<br>cUL or equivalent<br>1 Year Limited |