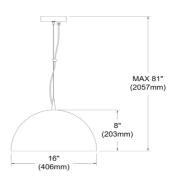

## HKI-161LP

| Height       | 8''   |  |
|--------------|-------|--|
| Width/Length | 16''  |  |
| Depth        | 16"   |  |
| Weight       | 4 lbs |  |

| <b>Body Material</b> | Aluminum |
|----------------------|----------|
| Finish/Color         | Black    |
| Type of Finish       | Painted  |

**Extension Length** 72

| Date:         | Notes: |
|---------------|--------|
| Fixture Type: |        |
| Job Name:     |        |
| Job Name.     |        |

Lighting | LED | Shades | Custom Designs

www.dainolite.com 1-888-564-1262 🖾 dainolite@dainolite.com