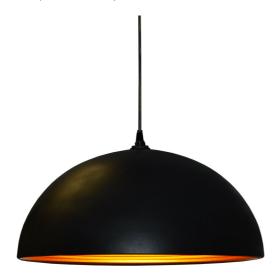

1 Light Pendant, Matte Black / Gold

## HKI-161LP

| Height       | 8''   |  |
|--------------|-------|--|
| Width/Length | 16''  |  |
| Depth        | 16"   |  |
| Weight       | 4 lbs |  |

| <b>Body Material</b> | Aluminum |
|----------------------|----------|
| Finish/Color         | Black    |
| Type of Finish       | Painted  |

| Second Material       | Aluminum |
|-----------------------|----------|
| Second Finish/Color   | Gold     |
| Second Type of Finish | Painted  |

| Rated For | Dry Location      |
|-----------|-------------------|
| Voltage   | 120V              |
|           |                   |
| Approval  | cUL or equivalent |
| Warranty  | 1 Year Limited    |
|           |                   |