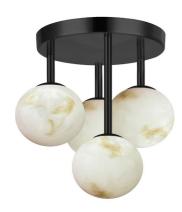

4 Light Matte Black Flush Mount w/ Alabaster Glass

## #CONNECT!

| Height                | 14.75''         |
|-----------------------|-----------------|
| Width/Length          | 16.5"           |
| Depth                 | 16.5"           |
| Weight                | 3 lbs           |
|                       |                 |
| <b>Body Material</b>  | Alabaster Glass |
| Finish/Color          | Alabaster       |
|                       |                 |
|                       |                 |
| Light Qty             | 4               |
| Light Base            | G9              |
| <b>Light Max Watt</b> | 25W             |
| Light Inc             | No              |
|                       |                 |
|                       |                 |
|                       |                 |