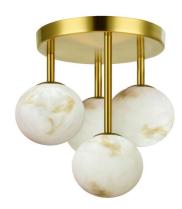

4 Light Aged Brass Flush Mount w/ Alabaster Glass

## #CONNECT!

| Height                | 14.75"          |
|-----------------------|-----------------|
| Width/Length          | 16.5"           |
| Depth                 | 16.5"           |
| Weight                | 3 lbs           |
|                       |                 |
| <b>Body Material</b>  | Alabaster Glass |
| Finish/Color          | Alabaster       |
|                       |                 |
|                       |                 |
| Light Qty             | 4               |
| Light Base            | G9              |
| <b>Light Max Watt</b> | 25W             |
| Light Inc             | No              |
|                       |                 |
|                       |                 |

| Dimmable              | Dimmable          |
|-----------------------|-------------------|
| LED Compatible        | LED Compatible    |
| Total Wattage         | 100W              |
|                       |                   |
| Second Material       | Metal             |
| Second Finish/Color   | Aged Brass        |
| Second Type of Finish | Electroplated     |
|                       |                   |
| Rated For             | Damp Location     |
| Voltage               | 120V              |
|                       |                   |
| Approval              | cUL or equivalent |
| Warranty              | 1 Year Limited    |
| Install Position      | Ceiling           |
|                       |                   |