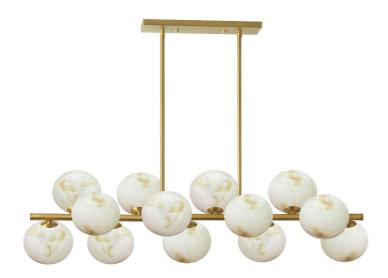

13 Light Aged Brass Horizontal Pendant w/ Alabaster Glass

#CONNECT!

| Height                | 11"             |
|-----------------------|-----------------|
| Width/Length          | 40''            |
| Depth                 | 11"             |
| Weight                | 18 lbs          |
|                       |                 |
| <b>Body Material</b>  | Alabaster Glass |
| Finish/Color          | Alabaster       |
|                       |                 |
|                       |                 |
| Light Qty             | 13              |
| Light Base            | G9              |
| <b>Light Max Watt</b> | 25W             |
| Light Inc             | No              |
|                       |                 |
|                       |                 |
|                       | _               |

| Dimmable                  | Dimmable                                |
|---------------------------|-----------------------------------------|
| LED Compatible            | LED Compatible                          |
| Total Wattage             | 325W                                    |
|                           |                                         |
|                           |                                         |
| Second Material           | Metal                                   |
| Second Finish/Color       | Aged Brass                              |
| Second Type of Finish     | Electroplated                           |
|                           |                                         |
|                           |                                         |
| Rated For                 | Damp Location                           |
| Rated For<br>Voltage      | Damp Location<br>120V                   |
|                           | •                                       |
|                           | •                                       |
| Voltage                   | 120V                                    |
| Voltage<br>Approval       | 120V<br>cUL or equivalent               |
| Voltage Approval Warranty | 120V  cUL or equivalent  1 Year Limited |
| Voltage Approval Warranty | 120V  cUL or equivalent  1 Year Limited |