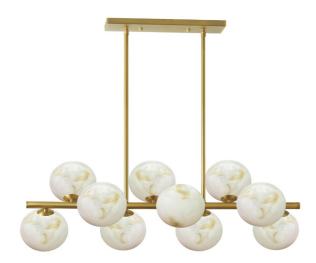

10 Light Aged Brass Horizontal Pendant w/ Alabaster Glass

## #CONNECT!

| Height         | 11"             | Dimmable              | Dimmable          |
|----------------|-----------------|-----------------------|-------------------|
| Width/Length   | 31"             | LED Compatible        | LED Compatible    |
| Depth          | 11"             | Total Wattage         | 250W              |
| Weight         | 14 lbs          |                       |                   |
| Body Material  | Alabaster Glass | Second Material       | Metal             |
| Finish/Color   | Alabaster       | Second Finish/Color   | Aged Brass        |
|                |                 | Second Type of Finish | Electroplated     |
| Light Qty      | 10              | Rated For             | Damp Location     |
| Light Base     | G9              | Voltage               | 120V              |
| Light Max Watt | 25W             |                       |                   |
| Light Inc      | No              | Approval              | cUL or equivalent |
|                |                 | Warranty              | 1 Year Limited    |
|                |                 | Install Position      | Ceiling           |
|                |                 | Extension Length      | 39 (8+11+20)      |