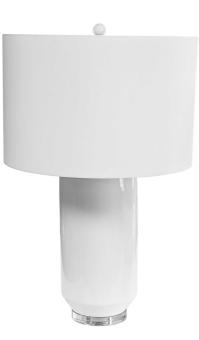

1 Light Ceramic Oversized Table Lamp, White Finish

| 34''    |
|---------|
| 19"     |
| 19"     |
| 4.8 lbs |
|         |
| Ceramic |
| White   |
| Painted |
|         |
| 1       |
| E26     |
| 150     |
| No      |
|         |

| Dimmable            | Dimmable          |
|---------------------|-------------------|
| LED Compatible      | LED Compatible    |
| Total Wattage       | 150W              |
|                     |                   |
|                     |                   |
| Second Material     | Fabric            |
| Second Finish/Color | White             |
|                     |                   |
|                     |                   |
| Rated For           | Dry Location      |
| Voltage             | 120V              |
|                     |                   |
| Approval            | cUL or equivalent |
| Warranty            | 1 Year Limited    |
| Install Position    | Table             |