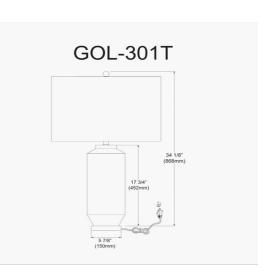

1 Light Ceramic Oversized Table Lamp, White Finish

| 34''    |
|---------|
| 19"     |
| 19"     |
| 4.8 lbs |
|         |
| Ceramic |
| White   |
| Painted |
|         |
| 1       |
| E26     |
| 150     |
| No      |
|         |

| Dimmable            | Dimmable          |
|---------------------|-------------------|
| LED Compatible      | LED Compatible    |
| Total Wattage       | 150W              |
|                     |                   |
|                     |                   |
| Second Material     | Fabric            |
| Second Finish/Color | White             |
|                     |                   |
|                     |                   |
| Rated For           | Dry Location      |
| Voltage             | 120V              |
|                     |                   |
| Approval            | cUL or equivalent |
| Warranty            | 1 Year Limited    |
| Install Position    | Table             |