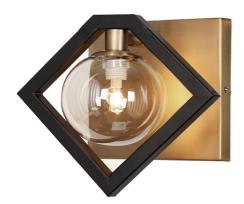

## GLA-91W-MB-VB - Glasgow 1LT Halogen Wall Sconce MB & VB w/ Champg Glass

1 Light Wall Sconce, Matte Black & Vintage Bronze Finish, Champagne Glass

| Height                      | 8.25"          |
|-----------------------------|----------------|
| Width/Length                | 9''            |
| Depth                       | 5.5"           |
| Weight                      | 3 lbs          |
|                             |                |
| Body Material               | Metal          |
| Finish/Color                | Vintage Bronze |
|                             |                |
| Type of Finish              | Electroplated  |
| Type of Finish              | Electroplated  |
| Type of Finish<br>Light Qty | Electroplated  |
|                             |                |
| Light Qty                   | 1              |
| Light Qty<br>Light Base     | 1<br>G9        |

| Dimmable              | Dimmable          |
|-----------------------|-------------------|
| LED Compatible        | LED Compatible    |
| Total Wattage         | 25W               |
|                       |                   |
|                       |                   |
| Second Material       | Glass             |
| Second Finish/Color   | Champagne         |
| Second Type of Finish | Glass             |
|                       |                   |
| Rated For             | Damp Location     |
| Voltage               | 120V              |
|                       |                   |
| Approval              | cUL or equivalent |
| Warranty              | 1 Year Limited    |
| Install Position      | Wall              |