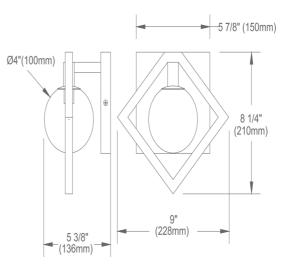

## GLA-91W-MB-VB - Glasgow 1LT Halogen Wall Sconce MB & VB w/ Champg Glass

1 Light Wall Sconce, Matte Black & Vintage Bronze Finish, Champagne Glass

| Height                      | 8.25"          |
|-----------------------------|----------------|
| Width/Length                | 9''            |
| Depth                       | 5.5"           |
| Weight                      | 3 lbs          |
|                             |                |
| Body Material               | Metal          |
| Finish/Color                | Vintage Bronze |
|                             |                |
| Type of Finish              | Electroplated  |
| Type of Finish              | Electroplated  |
| Type of Finish<br>Light Qty | Electroplated  |
|                             |                |
| Light Qty                   | 1              |
| Light Qty<br>Light Base     | 1<br>G9        |