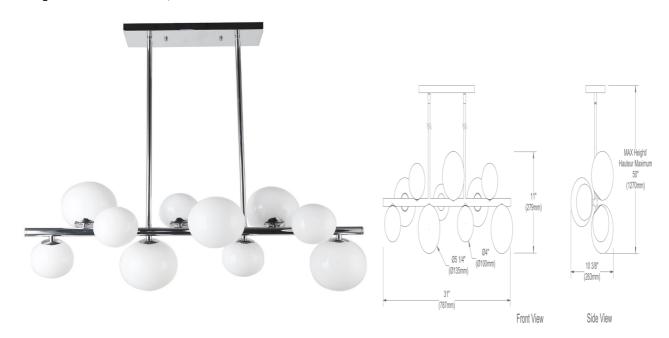

10 Light Horizontal Pendant, Polished Chrome Finish

| IIaiaha              | 44!!            |
|----------------------|-----------------|
| Height               | 11"             |
| Width/Length         | 31"             |
| Depth                | 11"             |
| Weight               | 12 lbs          |
|                      |                 |
| <b>Body Material</b> | Metal           |
| Finish/Color         | Polished Chrome |
| Type of Finish       | Electroplated   |
|                      |                 |
| Light Qty            | 10              |
| Light Base           | G9              |
| Light Max Watt       | 25              |
| Light Inc            | No              |
|                      |                 |
|                      |                 |
|                      |                 |

| Dimmable                  | Dimmable                            |
|---------------------------|-------------------------------------|
| LED Compatible            | LED Compatible                      |
| Total Wattage             | 250W                                |
|                           |                                     |
|                           |                                     |
| Second Material           | Glass                               |
| Second Finish/Color       | White                               |
| Second Type of Finish     | Frosted                             |
|                           |                                     |
|                           |                                     |
| Rated For                 | Damp Location                       |
| Rated For Voltage         | Damp Location                       |
|                           | •                                   |
|                           | •                                   |
| Voltage                   | 120V                                |
| Voltage<br>Approval       | 120V<br>cUL or equivalent           |
| Voltage Approval Warranty | 120V<br>cUL or equivalent<br>1 Year |
| Voltage Approval Warranty | 120V<br>cUL or equivalent<br>1 Year |