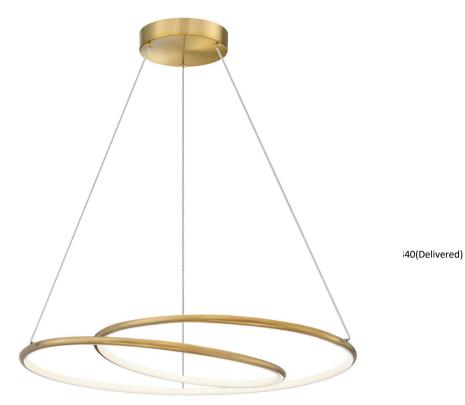

## GBL-2438LEDC-AGB - 34W Chandelier, AGB w/ WH Silicone Diff

38W Chandelier, Aged Brass w/ White Silicone Diffuser

| Height<br>Width/Length<br>Depth<br>Weight                                                               | 3<br>24<br>24<br>6                                            | No. of Bulbs<br>LED Compatible<br>Total Wattage                 | 1<br>Integrated LED<br>34                                                |
|---------------------------------------------------------------------------------------------------------|---------------------------------------------------------------|-----------------------------------------------------------------|--------------------------------------------------------------------------|
| Body Material<br>Finish/Color<br>Type of Finish                                                         | Metal<br>Aged Brass<br>Electroplated                          | Second Material<br>Second Finish/Color                          | Silicone<br>White                                                        |
| Bulb 1 Amount<br>Bulb 1 Base Type<br>Bulb 1 Max Watt.<br>Bulb 1 Included<br>Bulb 1 Lumens<br>Bulb 1 CRI | 1<br>LED<br>34<br>Yes<br>3900(Initial) 2340(Delivered)<br>80+ | Rated For<br>Voltage<br>Approval<br>Warranty<br>Instal Position | Damp Location<br>120V<br>cUL or equivalent<br>3 Years Limited<br>Ceiling |