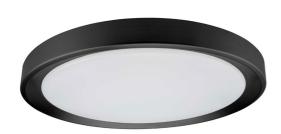

24W Flushmount Sandy Black with White Diffuser

| Height                | 2''                                        |
|-----------------------|--------------------------------------------|
| Width/Length          | 11.75"                                     |
| Depth                 | 11.75"                                     |
| Weight                | 2 lbs                                      |
|                       |                                            |
| <b>Body Material</b>  | Metal                                      |
| Finish/Color          | Sandy Black                                |
| Type of Finish        | Painted                                    |
|                       |                                            |
| Light Qty             | 1                                          |
| Light Base            | LED                                        |
| <b>Light Max Watt</b> | 24                                         |
| Light Inc             | Yes                                        |
| Light Lumens          | 2000-2100 (Initial), 1200-1300 (Delivered) |
| Light CRI             | 80+                                        |
| Light CCT             | 3000K-5000K                                |
| Light Life            | 30000 Hours                                |