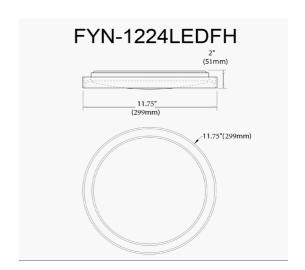

24W Flushmount Sandy Black with White Diffuser

| Height                | 2''                                        |
|-----------------------|--------------------------------------------|
| Width/Length          | 11.75"                                     |
| Depth                 | 11.75"                                     |
| Weight                | 2 lbs                                      |
|                       |                                            |
| <b>Body Material</b>  | Metal                                      |
| Finish/Color          | Sandy Black                                |
| Type of Finish        | Painted                                    |
|                       |                                            |
| Light Qty             | 1                                          |
| Light Base            | LED                                        |
| <b>Light Max Watt</b> | 24                                         |
| Light Inc             | Yes                                        |
| Light Lumens          | 2000-2100 (Initial), 1200-1300 (Delivered) |
| Light CRI             | 80+                                        |
| Light CCT             | 3000K-5000K                                |
| Light Life            | 30000 Hours                                |