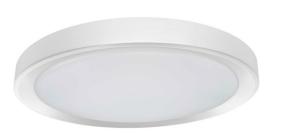

## 24W Flushmount Matte White with White Diffuser

| Height         | 2"                                         | Dimmable            | Dimmable          |
|----------------|--------------------------------------------|---------------------|-------------------|
| Width/Length   | 11.75"                                     | LED Compatible      | Integrated LED    |
| Depth          | 11.75"                                     | Total Wattage       | 24W               |
| Weight         | 2 lbs                                      |                     |                   |
| Body Material  | Metal                                      | Second Material     | Plastic           |
| Finish/Color   | Matte White                                | Second Finish/Color | White             |
| Type of Finish | Painted                                    |                     |                   |
| Light Qty      | 1                                          | Rated For           | Damp Location     |
| Light Base     | LED                                        | Voltage             | 120V              |
| Light Max Watt | 24                                         |                     |                   |
| Light Inc      | Yes                                        | Approval            | cUL or equivalent |
| Light Lumens   | 2000-2100 (Initial), 1200-1300 (Delivered) | Warranty            | 3 Years Limited   |
| Light CRI      | 80+                                        | Install Position    | Ceiling           |
| Light CCT      | 3000K-5000K                                |                     |                   |
| Light Life     | 30000 Hours                                |                     |                   |