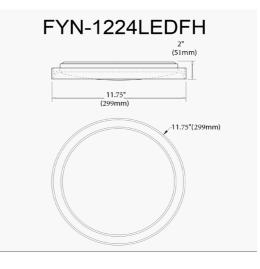

## 24W Flushmount Matte White with White Diffuser

| Height         | 2"                                         | Dimmable            | Dimmable          |
|----------------|--------------------------------------------|---------------------|-------------------|
| Width/Length   | 11.75"                                     | LED Compatible      | Integrated LED    |
| Depth          | 11.75"                                     | Total Wattage       | 24W               |
| Weight         | 2 lbs                                      |                     |                   |
| Body Material  | Metal                                      | Second Material     | Plastic           |
| Finish/Color   | Matte White                                | Second Finish/Color | White             |
| Type of Finish | Painted                                    |                     |                   |
| Light Qty      | 1                                          | Rated For           | Damp Location     |
| Light Base     | LED                                        | Voltage             | 120V              |
| Light Max Watt | 24                                         |                     |                   |
| Light Inc      | Yes                                        | Approval            | cUL or equivalent |
| Light Lumens   | 2000-2100 (Initial), 1200-1300 (Delivered) | Warranty            | 3 Years Limited   |
| Light CRI      | 80+                                        | Install Position    | Ceiling           |
| Light CCT      | 3000K-5000K                                |                     |                   |
| Light Life     | 30000 Hours                                |                     |                   |