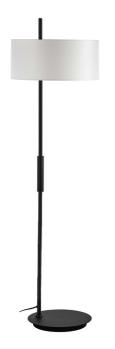

1 Light Incandescent Floor Lamp, Matte Black w/ White Shade

| Height                                | 62"                                   |
|---------------------------------------|---------------------------------------|
| Width/Length                          | 16"                                   |
| Depth                                 | 16''                                  |
| Weight                                | 18 lbs                                |
|                                       |                                       |
| <b>Body Material</b>                  | Metal                                 |
| Finish/Color                          | Matte Black                           |
| Type of Finish                        | Painted                               |
|                                       |                                       |
| Light Qty                             | 1                                     |
| Light Base                            | E26                                   |
| Light Max Watt                        | 100                                   |
| Light Inc                             | No                                    |
|                                       |                                       |
|                                       |                                       |
| · · · · · · · · · · · · · · · · · · · | · · · · · · · · · · · · · · · · · · · |

| Dimmable            | Not Dimmable      |
|---------------------|-------------------|
| LED Compatible      | LED Compatible    |
| Total Wattage       | 100W              |
|                     |                   |
|                     |                   |
| Second Material     | Fabric            |
| Second Finish/Color | White             |
|                     |                   |
|                     |                   |
| Rated For           | Dry Location      |
| Voltage             | 120V              |
|                     |                   |
| Approval            | cUL or equivalent |
| Warranty            | 1 Year Limited    |
| Install Position    | Floor             |