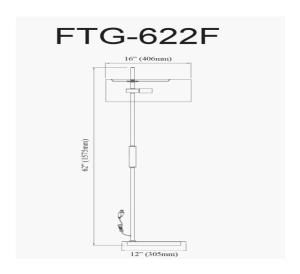

1 Light Incandescent Floor Lamp, Matte Black w/ White Shade

| Height                                | 62"                                   |
|---------------------------------------|---------------------------------------|
| Width/Length                          | 16"                                   |
| Depth                                 | 16''                                  |
| Weight                                | 18 lbs                                |
|                                       |                                       |
| <b>Body Material</b>                  | Metal                                 |
| Finish/Color                          | Matte Black                           |
| Type of Finish                        | Painted                               |
|                                       |                                       |
| Light Qty                             | 1                                     |
| Light Base                            | E26                                   |
| Light Max Watt                        | 100                                   |
| Light Inc                             | No                                    |
|                                       |                                       |
|                                       |                                       |
| · · · · · · · · · · · · · · · · · · · | · · · · · · · · · · · · · · · · · · · |

| Dimmable            | Not Dimmable      |
|---------------------|-------------------|
| LED Compatible      | LED Compatible    |
| Total Wattage       | 100W              |
|                     |                   |
|                     |                   |
| Second Material     | Fabric            |
| Second Finish/Color | White             |
|                     |                   |
|                     |                   |
| Rated For           | Dry Location      |
| Voltage             | 120V              |
|                     |                   |
| Approval            | cUL or equivalent |
| Warranty            | 1 Year Limited    |
| Install Position    | Floor             |