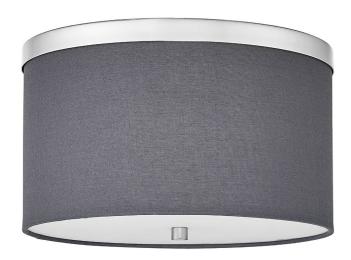

2 Light Flush Mount Polished Chrome with Grey Shade

## FRD-122FH

| Height               | 8.75"  |
|----------------------|--------|
| Width/Length         | 12"    |
| Depth                | 12"    |
| Weight               | 2 lbs  |
|                      |        |
| <b>Body Material</b> | Fabric |
| Finish/Color         | Grey   |
|                      |        |
|                      |        |
| Light Qty            | 2      |
| Light Base           | E26    |
| Light Max Watt       | 8      |

| Dimmable       | Dimmable       |
|----------------|----------------|
| LED Compatible | LED Compatible |
| Total Wattage  | 16W            |

| Second Material       | Metal             |
|-----------------------|-------------------|
| Second Finish/Color   | Polished Chrome   |
| Second Type of Finish | Electroplated     |
|                       |                   |
| Rated For             | Dry               |
| Voltage               | 120V              |
|                       |                   |
| Approval              | cUL or equivalent |
| Warranty              | 1 Year Limited    |
| Install Position      | Ceiling           |