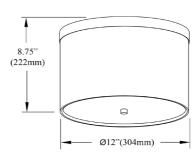

## FRD-122FH

| Height               | 8.75"  |
|----------------------|--------|
| Width/Length         | 12"    |
| Depth                | 12"    |
| Weight               | 2 lbs  |
|                      |        |
| <b>Body Material</b> | Fabric |
| Finish/Color         | Grey   |
|                      |        |
|                      |        |
| Light Qty            | 2      |
| Light Base           | E26    |
| Light Max Watt       | 8      |