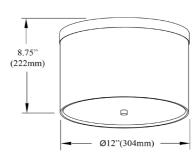

## FRD-122FH

| Height               | 8.75"  |
|----------------------|--------|
| Width/Length         | 12''   |
| Depth                | 12"    |
| Weight               | 2 lbs  |
|                      |        |
| <b>Body Material</b> | Fabric |
| Finish/Color         | Black  |
|                      |        |
|                      |        |
| Light Qty            | 2      |
| Light Base           | E26    |
|                      |        |