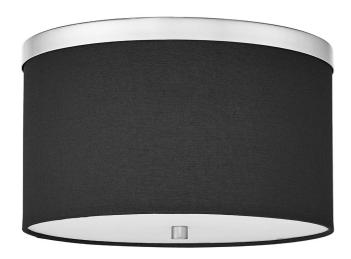

2 Light Flush Mount Polished Chrome with Black Shade

## FRD-122FH

| Height               | 8.75"  |
|----------------------|--------|
| Width/Length         | 12''   |
| Depth                | 12"    |
| Weight               | 2 lbs  |
|                      |        |
| <b>Body Material</b> | Fabric |
| Finish/Color         | Black  |
|                      |        |
|                      |        |
| Light Qty            | 2      |
| Light Base           | E26    |
|                      |        |

| LED Compatible        | LED Compatible  |
|-----------------------|-----------------|
| Total Wattage         | 16W             |
|                       |                 |
|                       |                 |
| Second Material       | Metal           |
| Second Finish/Color   | Polished Chrome |
| Second Type of Finish | Electroplated   |