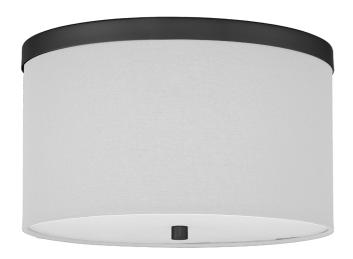

2 Light Flush Mount Matte Black with White Shade

## FRD-122FH

| Height               | 8.75"  |
|----------------------|--------|
| Width/Length         | 12"    |
| Depth                | 12"    |
| Weight               | 2 lbs  |
|                      |        |
| <b>Body Material</b> | Fabric |
| Finish/Color         | White  |
|                      |        |
|                      |        |
| Light Qty            | 2      |
| Light Base           | E26    |
| Light Max Watt       | 8      |
| Light Inc            | No     |
|                      |        |

| Dimmable              | Dimmable          |
|-----------------------|-------------------|
| LED Compatible        | LED Compatible    |
| Total Wattage         | 16W               |
|                       |                   |
|                       |                   |
| Second Material       | Metal             |
| Second Finish/Color   | Matte Black       |
| Second Type of Finish | Painted           |
|                       |                   |
| Rated For             | Dry               |
| Voltage               | 120V              |
|                       |                   |
| Approval              | cUL or equivalent |
| Warranty              | 1 Year Limited    |
| Install Position      | Ceiling           |