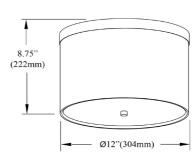

## FRD-122FH

| Height               | 8.75"  |
|----------------------|--------|
| Width/Length         | 12"    |
| Depth                | 12"    |
| Weight               | 2 lbs  |
|                      |        |
| <b>Body Material</b> | Fabric |
| Finish/Color         | White  |
|                      |        |
|                      |        |
| Light Qty            | 2      |
| Light Base           | E26    |
| Light Max Watt       | 8      |
| Light Inc            | No     |
|                      |        |