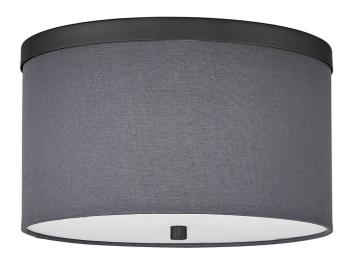

2 Light Flush Mount Matte Black with Grey Shade

## FRD-122FH

| Height               | 8.75"  |  |
|----------------------|--------|--|
| Width/Length         | 12''   |  |
| Depth                | 12"    |  |
| Weight               | 2 lbs  |  |
|                      |        |  |
| <b>Body Material</b> | Fabric |  |
| Finish/Color         | Grey   |  |
|                      |        |  |
|                      |        |  |
| Light Qty            | 2      |  |
| Light Base           | E26    |  |
| Light Max Watt       | 8      |  |
| Light Inc            | No     |  |
|                      |        |  |
|                      |        |  |