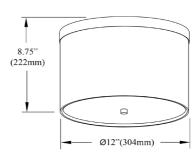

## FRD-122FH

| Height               | 8.75"  |  |
|----------------------|--------|--|
| Width/Length         | 12''   |  |
| Depth                | 12"    |  |
| Weight               | 2 lbs  |  |
|                      |        |  |
| <b>Body Material</b> | Fabric |  |
| Finish/Color         | Grey   |  |
|                      |        |  |
|                      |        |  |
| Light Qty            | 2      |  |
| Light Base           | E26    |  |
| Light Max Watt       | 8      |  |
| Light Inc            | No     |  |
|                      |        |  |
|                      |        |  |