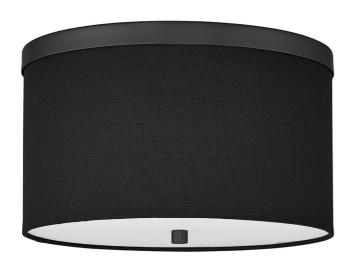

## FRD-122FH

| Width/Length         | 12"    |
|----------------------|--------|
| Depth                | 12"    |
| Weight               | 2 lbs  |
|                      |        |
| <b>Body Material</b> | Fabric |
| Finish/Color         | Black  |
|                      |        |
|                      |        |
| Light Qty            | 2      |
| Light Base           | E26    |
| Light Max Watt       | 8      |
| Light Inc            | No     |
|                      | •      |

8.75"

| Dimmable              | Dimmable          |
|-----------------------|-------------------|
| LED Compatible        | LED Compatible    |
| Total Wattage         | 16W               |
|                       |                   |
|                       |                   |
| Second Material       | Metal             |
| Second Finish/Color   | Matte Black       |
| Second Type of Finish | Painted           |
|                       |                   |
| Rated For             | Dry               |
| Voltage               | 120V              |
|                       |                   |
| Approval              | cUL or equivalent |
| Warranty              | 1 Year Limited    |
| Install Position      | Ceiling           |