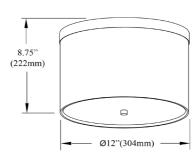

## FRD-122FH

| Width/Length         | 12"    |
|----------------------|--------|
| Depth                | 12"    |
| Weight               | 2 lbs  |
|                      |        |
| <b>Body Material</b> | Fabric |
| Finish/Color         | Black  |
|                      |        |
|                      |        |
| Light Qty            | 2      |
| Light Base           | E26    |
| Light Max Watt       | 8      |
| Light Inc            | No     |
|                      | •      |

8.75"

| Dimmable              | Dimmable          |
|-----------------------|-------------------|
| LED Compatible        | LED Compatible    |
| Total Wattage         | 16W               |
|                       |                   |
|                       |                   |
| Second Material       | Metal             |
| Second Finish/Color   | Matte Black       |
| Second Type of Finish | Painted           |
|                       |                   |
| Rated For             | Dry               |
| Voltage               | 120V              |
|                       |                   |
| Approval              | cUL or equivalent |
| Warranty              | 1 Year Limited    |
| Install Position      | Ceiling           |

Height