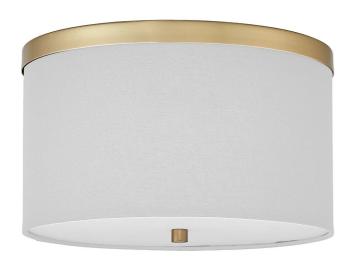

2 Light Flush Mount Aged Brass with White Shade

## FRD-122FH

| Height                     | 8.75"           |  |
|----------------------------|-----------------|--|
| Width/Length               | 12"             |  |
| Depth                      | 12"             |  |
| Weight                     | 2 lbs           |  |
|                            |                 |  |
|                            |                 |  |
| <b>Body Material</b>       | Fabric          |  |
| Body Material Finish/Color | Fabric<br>White |  |
|                            |                 |  |

| Dimmable       | Dimmable       |
|----------------|----------------|
| LED Compatible | LED Compatible |
| Total Wattage  | 16W            |

| Second Material       | Metal             |
|-----------------------|-------------------|
| Second Finish/Color   | Aged Brass        |
| Second Type of Finish | Electroplated     |
|                       |                   |
| Rated For             | Dry               |
| Voltage               | 120V              |
|                       |                   |
| Approval              | cUL or equivalent |
| Warranty              | 1 Year Limited    |
| Install Position      | Ceiling           |