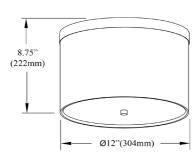

## FRD-122FH

| Height                     | 8.75"           |  |
|----------------------------|-----------------|--|
| Width/Length               | 12"             |  |
| Depth                      | 12"             |  |
| Weight                     | 2 lbs           |  |
|                            |                 |  |
|                            |                 |  |
| <b>Body Material</b>       | Fabric          |  |
| Body Material Finish/Color | Fabric<br>White |  |
|                            |                 |  |