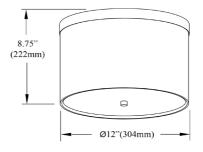

## FRD-122FH

| Height         | 8''    |
|----------------|--------|
| Width/Length   | 12"    |
| Depth          | 12"    |
| Weight         | 2 lbs  |
|                |        |
| Body Material  | Fabric |
| Finish/Color   | Grey   |
|                |        |
|                |        |
| Light Qty      | 2      |
| Light Base     | E26    |
| Light Max Watt | 8      |
| Light Inc      | No     |
|                |        |