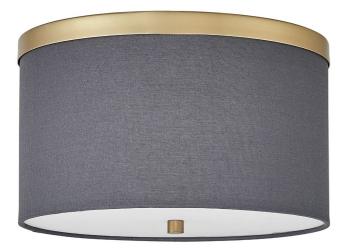

2 Light Flush Mount Aged Brass with Grey Shade

## FRD-122FH

| Height         | 8''    |
|----------------|--------|
| Width/Length   | 12"    |
| Depth          | 12"    |
| Weight         | 2 lbs  |
|                |        |
| Body Material  | Fabric |
| Finish/Color   | Grey   |
|                |        |
|                |        |
| Light Qty      | 2      |
| Light Base     | E26    |
| Light Max Watt | 8      |
| Light Inc      | No     |
|                |        |

| Dimmable              | Dimmable          |
|-----------------------|-------------------|
| LED Compatible        | LED Compatible    |
| Total Wattage         | 16W               |
|                       |                   |
|                       |                   |
| Second Material       | Metal             |
| Second Finish/Color   | Aged Brass        |
| Second Type of Finish | Electroplated     |
|                       |                   |
| Rated For             | Dry Location      |
| Voltage               | 120V              |
|                       |                   |
| Approval              | cUL or equivalent |
| Warranty              | 1 Year Limited    |
| Install Position      | Ceiling           |
|                       |                   |