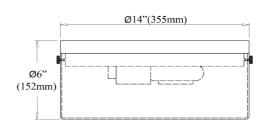

## FNA-142FH

| Height               | 6''             |
|----------------------|-----------------|
| Width/Length         | 14''            |
| Depth                | 14''            |
| Weight               | 3 lbs           |
|                      |                 |
| <b>Body Material</b> | Metal           |
| Finish/Color         | Polished Chrome |
| Type of Finish       | Electroplated   |
|                      |                 |
| Light Qty            | 2               |
| Light Base           | E26             |
| Light Max Watt       | 60              |
| Light Inc            | No              |
|                      |                 |
|                      |                 |