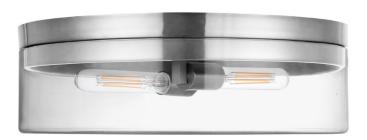

2 Light Incandescent Flush Mount Polished Chrome with Clear Glass

## FNA-142FH

| Height               | 6''             |
|----------------------|-----------------|
| Width/Length         | 14''            |
| Depth                | 14''            |
| Weight               | 3 lbs           |
|                      |                 |
| <b>Body Material</b> | Metal           |
| Finish/Color         | Polished Chrome |
| Type of Finish       | Electroplated   |
|                      |                 |
| Light Qty            | 2               |
| Light Base           | E26             |
| Light Max Watt       | 60              |
| Light Inc            | No              |
|                      |                 |
|                      |                 |

| Dimmable            | Dimmable          |
|---------------------|-------------------|
| LED Compatible      | LED Compatible    |
| Total Wattage       | 120W              |
|                     |                   |
|                     |                   |
| Second Material     | Glass             |
| Second Finish/Color | Clear             |
|                     |                   |
|                     |                   |
| Rated For           | Damp              |
| Voltage             | 120V              |
|                     |                   |
| Approval            | cUL or equivalent |
| Warranty            | 1 Year Limited    |
| Install Position    | Ceiling           |